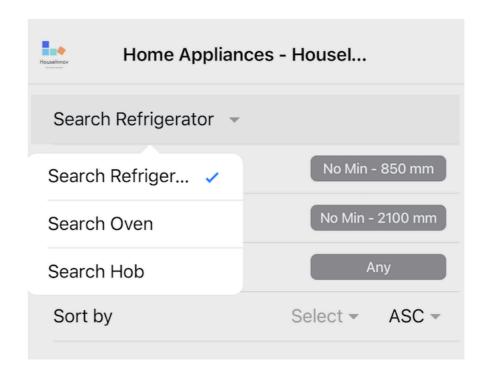

## Home Appliances List

- In this page user can define his/her own search criterial for home appliances:

- Step 1: User chose category: