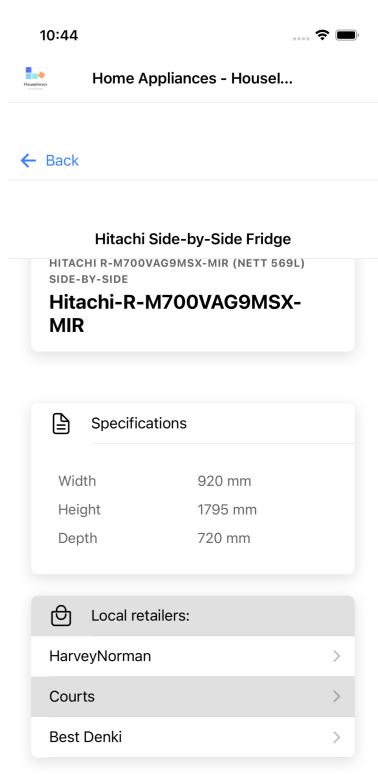

## Home Appliance Detail

- In appliance detail page, user can find more detail information of the appliance, include links to local retailer's website