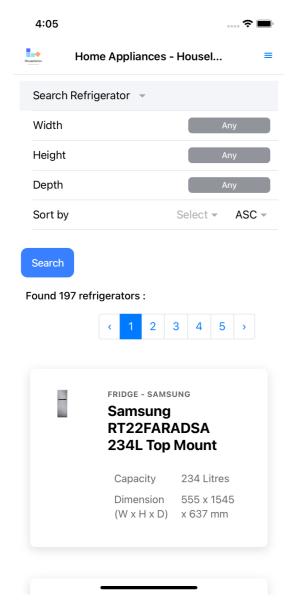

## Home Appliances List

- Step 4: User got a list of home appliances card, user can scroll to browse and use the pagination to jump to another page
- When user touch a home appliance card, appliance detail page will be show (described below)