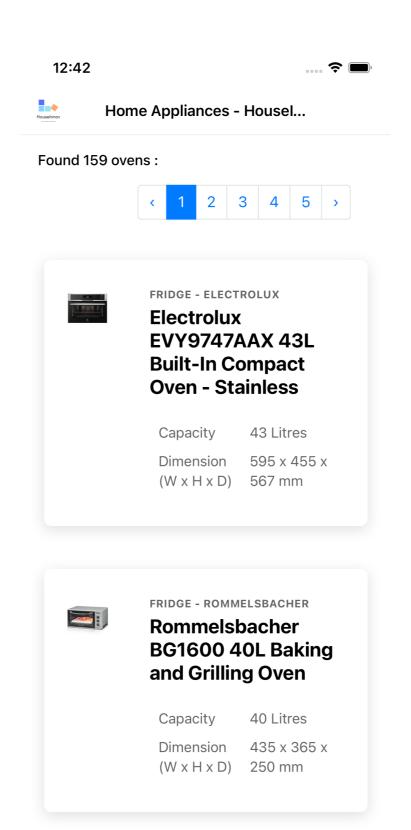

## Home Appliances List

- Step 4: User got a list of home appliances card, user can scroll to browse and use the pagination to jump to another page
- When user touch a home appliance card, appliance detail page will be show (described below)