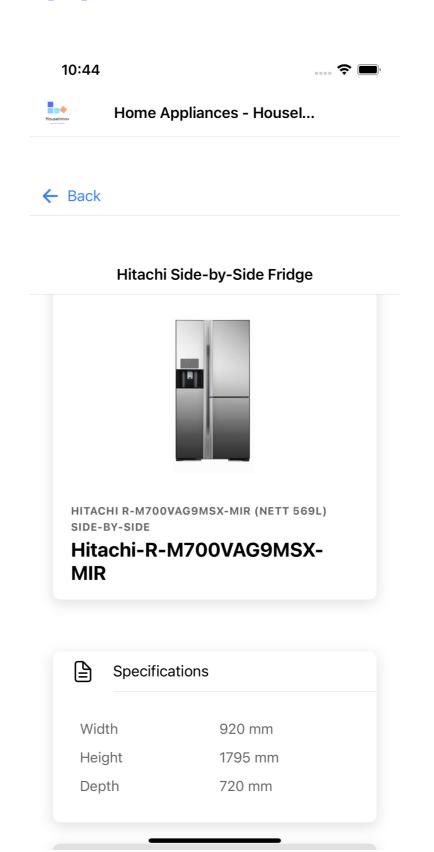

## Home Appliance Detail

- In appliance detail page, user can find more detail information of the appliance, include links to local retailer's website