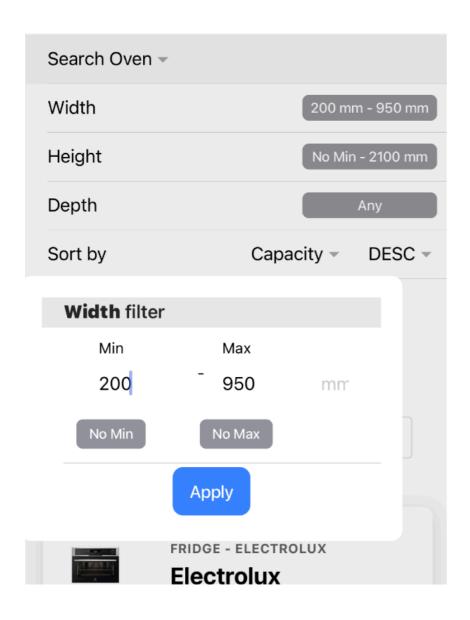

## Home Appliances List

- Step 2: User choose dimension criterial: width / height / depth

- Step 3: User can choose sort by each dimensions / capacity for the search result