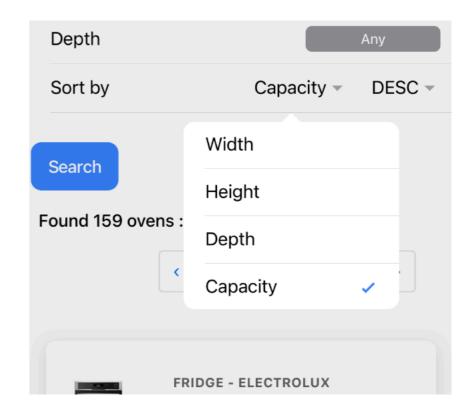

## Home Appliances List

- Step 2: User choose dimension criterial: width / height / depth

- Step 3: User can choose sort by each dimensions / capacity for the search result